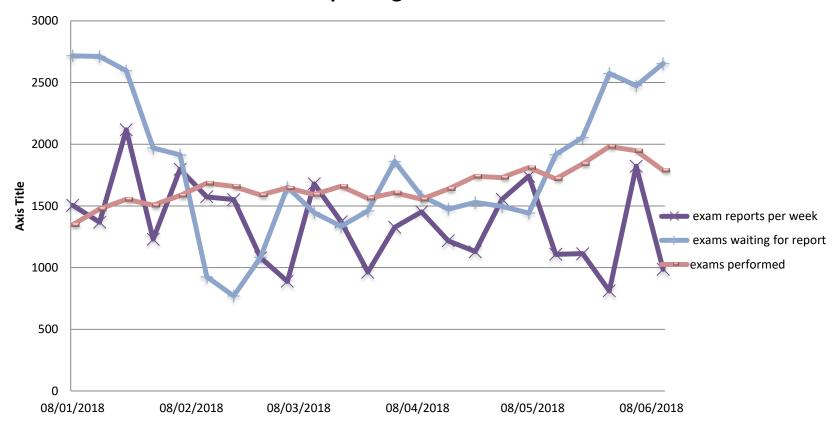

## **Production board**

|                                                                                                                                                                                     |                                                                        |                                                          |                                                              |                        |                               | 2.01                          | 16/10                         | MP.;                                                                                                                                         | 4/9 | 11/4                  | 16/1                  | 125/9                 | 102118                | 9110                       | 10/10                 |
|-------------------------------------------------------------------------------------------------------------------------------------------------------------------------------------|------------------------------------------------------------------------|----------------------------------------------------------|--------------------------------------------------------------|------------------------|-------------------------------|-------------------------------|-------------------------------|----------------------------------------------------------------------------------------------------------------------------------------------|-----|-----------------------|-----------------------|-----------------------|-----------------------|----------------------------|-----------------------|
| CT<br>TOTAL<br>WAITING FORCT                                                                                                                                                        | 419<br>649                                                             | 660                                                      | 1817<br>657                                                  | 25 1<br>66Z            | 2/10                          | 19110<br>674                  | 724                           | Total Waity                                                                                                                                  | a   | 1375                  | 1398                  | 1422                  | 1426                  | 11444                      | 1487                  |
| Keferals Receivel<br>Reference                                                                                                                                                      | 115                                                                    | 108                                                      | 142                                                          | 125                    | 128                           | 116                           | 127                           | Refunds<br>Received for<br>Weck                                                                                                              | 169 | IEU                   | 152                   | 167                   | 143                   | 150                        | 145                   |
| Exams Babuned<br>RAIG WORE<br>INPATIENT<br>CUTPATIENT<br>CUTPATIENT<br>OUT OF HOURS<br>A+E<br>Bebrol<br>NPATIENT<br>JATPATIENT<br>OUT OF HOURS<br>ANE<br>IN ARTIENT<br>OUT OF HOURS | 255<br>78<br>136<br>35<br>11<br>51<br>51<br>31<br>54<br>30<br>10<br>78 | 245<br>743<br>109<br>12<br>49<br>8<br>29<br>6<br>6<br>11 | 252<br>78<br>105<br>519<br>32<br>618<br>62<br>56<br>14<br>20 | 296<br>26<br>35        | 50<br>50                      | 186<br>32<br>38               | 31                            | EXAMS Refuel<br>In Patient<br>Outpotient<br>Ate AND OUT OF<br>MOMES<br>TOTAL<br>WILL<br>Additioned<br>Activitient<br>Activitient<br>Mojected | 20  | 32<br>131<br>2<br>165 | 30<br>144<br>1<br>175 | 32<br>177<br>4<br>713 | 22<br>153<br>2<br>177 | 18<br>124<br>1<br>143      | 20<br>138<br>0<br>158 |
| Atternet<br>Reputs Dane<br>Lacuum<br>Uhtspeech<br>Booliologist<br>Totte                                                                                                             | 0<br>341<br>0<br>139<br>252                                            | 0<br>320<br>124<br>195                                   | S<br>340<br>0<br>121<br>216<br>339                           | 0<br>133<br>271<br>494 | 324<br>0<br>107<br>218<br>325 | 257<br>33<br>17<br>235<br>355 | 293<br>82<br>97<br>126<br>295 | RADIOGIST                                                                                                                                    | 99  | 0<br>91<br>59<br>150  | 117 1                 | 35                    | 71                    | 68 87                      | 6100                  |
| C. anditary for<br>Sepurt<br>HIGHLAND<br>KED<br>TOTAL                                                                                                                               |                                                                        | 281                                                      | 321<br>31<br>321                                             | 2.59                   | 290                           | 215                           | 198<br>27<br>225              | MRI Waiting<br>For Report<br>RAIGMORE<br>RRO 8                                                                                               | 252 |                       | 2.66<br>18(3)         |                       | ₩ Z                   | 63 14<br>23<br>31<br>6/ 76 | 0                     |

## **Production board**

| 1                                                                                                                                                                                                                                                                                                                                                                                                                                                                                                                                                                                                                                                                                                                                                                                                                                                                                                                                                                                                                                                                                                                                                                                                                                                                                                                                                                                                                                                                                                                                                                                                                                                                                                                                                                                                                                                                                                                                                                                                                                                                                                                              | -                                                                           |                         |                         | 1                      |                        |                 |                        |    |
|--------------------------------------------------------------------------------------------------------------------------------------------------------------------------------------------------------------------------------------------------------------------------------------------------------------------------------------------------------------------------------------------------------------------------------------------------------------------------------------------------------------------------------------------------------------------------------------------------------------------------------------------------------------------------------------------------------------------------------------------------------------------------------------------------------------------------------------------------------------------------------------------------------------------------------------------------------------------------------------------------------------------------------------------------------------------------------------------------------------------------------------------------------------------------------------------------------------------------------------------------------------------------------------------------------------------------------------------------------------------------------------------------------------------------------------------------------------------------------------------------------------------------------------------------------------------------------------------------------------------------------------------------------------------------------------------------------------------------------------------------------------------------------------------------------------------------------------------------------------------------------------------------------------------------------------------------------------------------------------------------------------------------------------------------------------------------------------------------------------------------------|-----------------------------------------------------------------------------|-------------------------|-------------------------|------------------------|------------------------|-----------------|------------------------|----|
|                                                                                                                                                                                                                                                                                                                                                                                                                                                                                                                                                                                                                                                                                                                                                                                                                                                                                                                                                                                                                                                                                                                                                                                                                                                                                                                                                                                                                                                                                                                                                                                                                                                                                                                                                                                                                                                                                                                                                                                                                                                                                                                                | CT PRODUCTIO                                                                | N BO.                   | ORD -                   | 1 1                    | nore/o                 | H5H-<br>14/8    | 21/8                   | MR |
| 4                                                                                                                                                                                                                                                                                                                                                                                                                                                                                                                                                                                                                                                                                                                                                                                                                                                                                                                                                                                                                                                                                                                                                                                                                                                                                                                                                                                                                                                                                                                                                                                                                                                                                                                                                                                                                                                                                                                                                                                                                                                                                                                              | NUMBER OF SCANS WAITING<br>Received into Rending<br>OPECIFIC WAITS<br>HOLDS | 385<br>122<br>16        | 346<br>91<br>36         | 299<br>89<br>16        | 325<br>121<br>20       | 314<br>92<br>15 | 327<br>86<br>31<br>20  | -  |
| Te                                                                                                                                                                                                                                                                                                                                                                                                                                                                                                                                                                                                                                                                                                                                                                                                                                                                                                                                                                                                                                                                                                                                                                                                                                                                                                                                                                                                                                                                                                                                                                                                                                                                                                                                                                                                                                                                                                                                                                                                                                                                                                                             | NUMBER OF CT SCANS<br>PERFORMED                                             | 239                     | 2.64                    | 253                    | 2.6 4                  | 224             | 250                    |    |
| 26                                                                                                                                                                                                                                                                                                                                                                                                                                                                                                                                                                                                                                                                                                                                                                                                                                                                                                                                                                                                                                                                                                                                                                                                                                                                                                                                                                                                                                                                                                                                                                                                                                                                                                                                                                                                                                                                                                                                                                                                                                                                                                                             | IN PATIENTS SCANNED                                                         | 79                      | 96                      | 82                     | 88                     | 76              | 72                     |    |
|                                                                                                                                                                                                                                                                                                                                                                                                                                                                                                                                                                                                                                                                                                                                                                                                                                                                                                                                                                                                                                                                                                                                                                                                                                                                                                                                                                                                                                                                                                                                                                                                                                                                                                                                                                                                                                                                                                                                                                                                                                                                                                                                | OUTPATIENTS SCANNED<br>ATE SCANNED                                          | 90                      | 95                      | 80                     | 100                    | 64<br>12        | 109                    |    |
|                                                                                                                                                                                                                                                                                                                                                                                                                                                                                                                                                                                                                                                                                                                                                                                                                                                                                                                                                                                                                                                                                                                                                                                                                                                                                                                                                                                                                                                                                                                                                                                                                                                                                                                                                                                                                                                                                                                                                                                                                                                                                                                                | G.P. SCANNED<br>OUT OF HUMILS SCANNED                                       | 29                      | 1                       | 1                      | 0                      | 1               | 2                      |    |
| 1                                                                                                                                                                                                                                                                                                                                                                                                                                                                                                                                                                                                                                                                                                                                                                                                                                                                                                                                                                                                                                                                                                                                                                                                                                                                                                                                                                                                                                                                                                                                                                                                                                                                                                                                                                                                                                                                                                                                                                                                                                                                                                                              | CTT SCANNED                                                                 | 22                      | 27                      | 40                     | 44                     | 31              | 27<br>29               |    |
| - In -                                                                                                                                                                                                                                                                                                                                                                                                                                                                                                                                                                                                                                                                                                                                                                                                                                                                                                                                                                                                                                                                                                                                                                                                                                                                                                                                                                                                                                                                                                                                                                                                                                                                                                                                                                                                                                                                                                                                                                                                                                                                                                                         | LOCUM REPORTS ROME<br>LOCUM REPORTS<br>RRO REPORTS<br>RADIOLOGIST REPURTS   | 369<br>42<br>9.1<br>236 | 389<br>53<br>137<br>199 | 415<br>52<br>97<br>296 | 392<br>90<br>95<br>207 | 0<br>87<br>271  | 305<br>0<br>124<br>[@] |    |
| Contraction of the local division of the loc | Number Waiting For<br>Raport<br>Countil MITA FRO<br>Countrille TAT)         | 204                     | 208                     | 179                    | 142                    | 124             | and the state of the   |    |
| ł,                                                                                                                                                                                                                                                                                                                                                                                                                                                                                                                                                                                                                                                                                                                                                                                                                                                                                                                                                                                                                                                                                                                                                                                                                                                                                                                                                                                                                                                                                                                                                                                                                                                                                                                                                                                                                                                                                                                                                                                                                                                                                                                             |                                                                             |                         |                         |                        |                        |                 |                        |    |