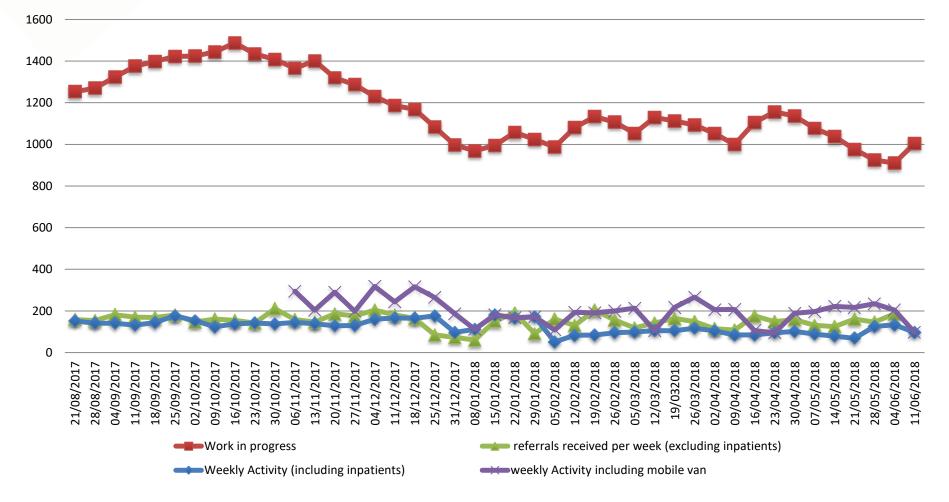

## **Production board**

|                                                                                                                                                                                     |                                                                        |                                                          |                                                              |                        |                               | 2.01                          | 16/10                         | MP.;                                                                                                                                         | 4/9 | 11/4                  | 16/1                  | 125/9                 | 102118                | 9110                       | 10/10                 |
|-------------------------------------------------------------------------------------------------------------------------------------------------------------------------------------|------------------------------------------------------------------------|----------------------------------------------------------|--------------------------------------------------------------|------------------------|-------------------------------|-------------------------------|-------------------------------|----------------------------------------------------------------------------------------------------------------------------------------------|-----|-----------------------|-----------------------|-----------------------|-----------------------|----------------------------|-----------------------|
| CT<br>TOTAL<br>WAITING FORCT                                                                                                                                                        | 419<br>649                                                             | 660                                                      | 1817<br>657                                                  | 25 1<br>66Z            | 2/10                          | 19110<br>674                  | 724                           | Total Waity                                                                                                                                  | a   | 1375                  | 1398                  | 1422                  | 1426                  | 11444                      | 1487                  |
| Keferals Receivel<br>Reference                                                                                                                                                      | 115                                                                    | 108                                                      | 142                                                          | 125                    | 128                           | 116                           | 127                           | Refunds<br>Received for<br>Weck                                                                                                              | 169 | IEU                   | 152                   | 167                   | 143                   | 150                        | 145                   |
| Exams Babuned<br>RAIG WORE<br>INPATIENT<br>CUTPATIENT<br>CUTPATIENT<br>OUT OF HOURS<br>A+E<br>Bebrol<br>NPATIENT<br>JATPATIENT<br>OUT OF HOURS<br>ANE<br>IN ARTIENT<br>OUT OF HOURS | 255<br>78<br>136<br>35<br>11<br>51<br>51<br>31<br>54<br>30<br>10<br>78 | 245<br>743<br>109<br>12<br>49<br>8<br>29<br>6<br>6<br>11 | 252<br>78<br>105<br>519<br>32<br>618<br>62<br>56<br>14<br>20 | 296<br>26<br>35        | 50<br>50                      | 186<br>32<br>38               | 31                            | EXAMS Refuel<br>In Patient<br>Outpotient<br>Ate AND OUT OF<br>MOMES<br>TOTAL<br>WILL<br>Additioned<br>Activitient<br>Activitient<br>Mojected | 20  | 32<br>131<br>2<br>165 | 30<br>144<br>1<br>175 | 32<br>177<br>4<br>713 | 22<br>153<br>2<br>177 | 18<br>124<br>1<br>143      | 20<br>138<br>0<br>158 |
| Atternet<br>Reputs Dane<br>Lacuum<br>Uhtspeech<br>Booliologist<br>Totte                                                                                                             | 0<br>341<br>0<br>139<br>252                                            | 0<br>320<br>124<br>195                                   | S<br>340<br>0<br>121<br>216<br>339                           | 0<br>133<br>271<br>494 | 324<br>0<br>107<br>218<br>325 | 257<br>33<br>17<br>235<br>355 | 293<br>82<br>97<br>126<br>295 | RADIOGIST                                                                                                                                    | 99  | 0<br>91<br>59<br>150  | 117 1                 | 35                    | 71                    | 68 87                      | 6100                  |
| C. anditary for<br>Sepurt<br>HIGHLAND<br>KED<br>TOTAL                                                                                                                               |                                                                        | 281                                                      | 321<br>31<br>321                                             | 2.59                   | 290                           | 215                           | 198<br>27<br>225              | MRI Waiting<br>For Report<br>RAIGMORE<br>RRO 8                                                                                               | 252 |                       | 2.66<br>18(3)         |                       | ₩ Z                   | 63 14<br>23<br>31<br>6/ 76 | 0                     |

## **Production board**

| 1                                                                                                                                                                                                                                                                                                                                                                                                                                                                                                                                                                                                                                                                                                                                                                                                                                                                                                                                                                                                                                                                                                                                                                                                                                                                                                                                                                                                                                                                                                                                                                                                                                                                                                                                                                                                                                                                                                                                                                                                                                                                                                                              | -                                                                           |                         |                         | 1                      |                        |                 |                        |    |
|--------------------------------------------------------------------------------------------------------------------------------------------------------------------------------------------------------------------------------------------------------------------------------------------------------------------------------------------------------------------------------------------------------------------------------------------------------------------------------------------------------------------------------------------------------------------------------------------------------------------------------------------------------------------------------------------------------------------------------------------------------------------------------------------------------------------------------------------------------------------------------------------------------------------------------------------------------------------------------------------------------------------------------------------------------------------------------------------------------------------------------------------------------------------------------------------------------------------------------------------------------------------------------------------------------------------------------------------------------------------------------------------------------------------------------------------------------------------------------------------------------------------------------------------------------------------------------------------------------------------------------------------------------------------------------------------------------------------------------------------------------------------------------------------------------------------------------------------------------------------------------------------------------------------------------------------------------------------------------------------------------------------------------------------------------------------------------------------------------------------------------|-----------------------------------------------------------------------------|-------------------------|-------------------------|------------------------|------------------------|-----------------|------------------------|----|
|                                                                                                                                                                                                                                                                                                                                                                                                                                                                                                                                                                                                                                                                                                                                                                                                                                                                                                                                                                                                                                                                                                                                                                                                                                                                                                                                                                                                                                                                                                                                                                                                                                                                                                                                                                                                                                                                                                                                                                                                                                                                                                                                | CT PRODUCTIO                                                                | N BO.                   | ORD -                   | 1 1                    | nore/o                 | H5H-<br>14/8    | 21/8                   | MR |
| 4                                                                                                                                                                                                                                                                                                                                                                                                                                                                                                                                                                                                                                                                                                                                                                                                                                                                                                                                                                                                                                                                                                                                                                                                                                                                                                                                                                                                                                                                                                                                                                                                                                                                                                                                                                                                                                                                                                                                                                                                                                                                                                                              | NUMBER OF SCANS WAITING<br>Received into Rending<br>OPECIFIC WAITS<br>HOLDS | 385<br>122<br>16        | 346<br>91<br>36         | 299<br>89<br>16        | 325<br>121<br>20       | 314<br>92<br>15 | 327<br>86<br>31<br>20  | -  |
| Te                                                                                                                                                                                                                                                                                                                                                                                                                                                                                                                                                                                                                                                                                                                                                                                                                                                                                                                                                                                                                                                                                                                                                                                                                                                                                                                                                                                                                                                                                                                                                                                                                                                                                                                                                                                                                                                                                                                                                                                                                                                                                                                             | NUMBER OF CT SCANS<br>PERFORMED                                             | 239                     | 2.64                    | 253                    | 2.6 4                  | 224             | 250                    |    |
| 26                                                                                                                                                                                                                                                                                                                                                                                                                                                                                                                                                                                                                                                                                                                                                                                                                                                                                                                                                                                                                                                                                                                                                                                                                                                                                                                                                                                                                                                                                                                                                                                                                                                                                                                                                                                                                                                                                                                                                                                                                                                                                                                             | IN PATIENTS SCANNED                                                         | 79                      | 96                      | 82                     | 88                     | 76              | 72                     |    |
|                                                                                                                                                                                                                                                                                                                                                                                                                                                                                                                                                                                                                                                                                                                                                                                                                                                                                                                                                                                                                                                                                                                                                                                                                                                                                                                                                                                                                                                                                                                                                                                                                                                                                                                                                                                                                                                                                                                                                                                                                                                                                                                                | OUTPATIENTS SCANNED<br>ATE SCANNED                                          | 90                      | 95                      | 80                     | 100                    | 64<br>12        | 109                    |    |
|                                                                                                                                                                                                                                                                                                                                                                                                                                                                                                                                                                                                                                                                                                                                                                                                                                                                                                                                                                                                                                                                                                                                                                                                                                                                                                                                                                                                                                                                                                                                                                                                                                                                                                                                                                                                                                                                                                                                                                                                                                                                                                                                | G.P. SCANNED<br>OUT OF HUMILS SCANNED                                       | 29                      | 1                       | 1                      | 0                      | 1               | 2                      |    |
| 1                                                                                                                                                                                                                                                                                                                                                                                                                                                                                                                                                                                                                                                                                                                                                                                                                                                                                                                                                                                                                                                                                                                                                                                                                                                                                                                                                                                                                                                                                                                                                                                                                                                                                                                                                                                                                                                                                                                                                                                                                                                                                                                              | CTT SCANNED                                                                 | 22                      | 27                      | 40                     | 44                     | 31              | 27<br>29               |    |
| - In -                                                                                                                                                                                                                                                                                                                                                                                                                                                                                                                                                                                                                                                                                                                                                                                                                                                                                                                                                                                                                                                                                                                                                                                                                                                                                                                                                                                                                                                                                                                                                                                                                                                                                                                                                                                                                                                                                                                                                                                                                                                                                                                         | LOCUM REPORTS ROME<br>LOCUM REPORTS<br>RRO REPORTS<br>RADIOLOGIST REPURTS   | 369<br>42<br>9.1<br>236 | 389<br>53<br>137<br>199 | 415<br>52<br>97<br>296 | 392<br>90<br>95<br>207 | 0<br>87<br>271  | 305<br>0<br>124<br>[@] |    |
| Contraction of the local division of the loc | Number Waiting For<br>Raport<br>Countil MITA FRO<br>Countrille TAT)         | 204                     | 208                     | 179                    | 142                    | 124             | and the state of the   |    |
| ł,                                                                                                                                                                                                                                                                                                                                                                                                                                                                                                                                                                                                                                                                                                                                                                                                                                                                                                                                                                                                                                                                                                                                                                                                                                                                                                                                                                                                                                                                                                                                                                                                                                                                                                                                                                                                                                                                                                                                                                                                                                                                                                                             |                                                                             |                         |                         |                        |                        |                 |                        |    |