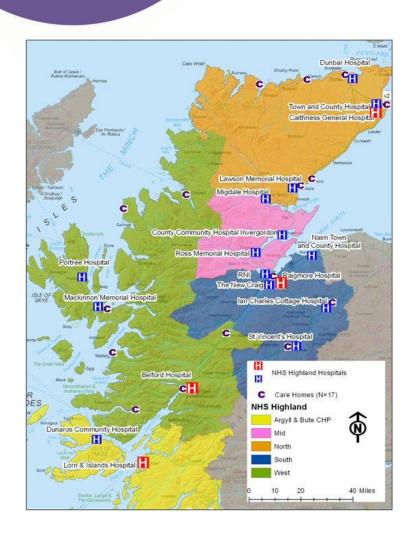

## NHS Highland challenges

- Radiologist vacancy
- Increasing demand
- OOH fragility
- Deteriorating time to report
- IR provision
- Dispersed population & geography
- £££+++